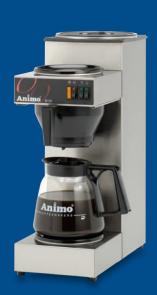

#### **Aromatic B 100**

The coffee brewer B 100 enables you to brew fresh coffee directly into a glass jug easily and quickly. The brewing time is about 6 minutes for 1 jug of fresh coffee. The B100 is a coffee brewer with manual filling. The two enamelled hot plates ensure that the coffee is always at the correct temperature.