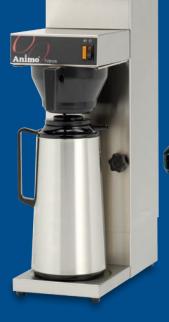

### **Aromatic TVB 100**

The coffee brewer TVB 100 is designed to brew fresh filter coffee fast and directly into a thermos jug. It is not necessary to pour the coffee into an other thermos jug, so there will be no loss of temperature or flavour. The brewer is adjustable in height and is therefore compatible with most thermos jugs.