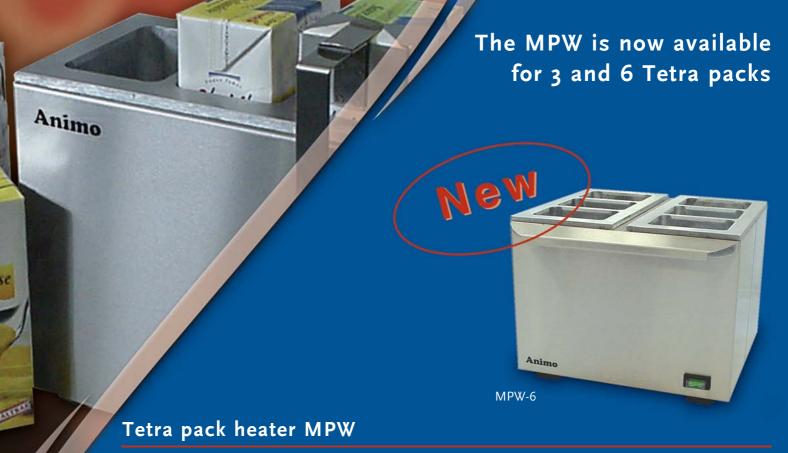

The MPW is suitable for heating 1 litre tetra packs of for instance milk, chocolate, soup and liquid sauces. The contents of the tetra packs is heated evenly in the dry warmer by means of a dry au bain marie system. This makes the MPW very hygienic, since it is not possible for water to drip on the counter when taking the pack from the heater. The contents of the tetra packs can be heated uniformly to a maximum of 80°C. A special grip is supplied to remove the pack from the heater, allowing the operator to serve directly from the pack.

## Technical details

|                       | MPW-3                                | MPW-6                                |
|-----------------------|--------------------------------------|--------------------------------------|
| Article number        | 50084                                | 50087                                |
| Contents              | 3 x 1 ltr.                           | 6 x 1 ltr.                           |
| Electrical connection | 1N~220-240V/50-60Cy/1100W            | 1N~220-240V/50-60Cy/2200W            |
| Dimensions wxdxh      | 270x150x240 mm.                      | 315x340x240 mm.                      |
| Standaard execution   | 1 grip                               | 2 grips                              |
| Holding temperatur    | adjustable thermostat upto abt. 80°C | adjustable thermostat upto abt. 80°C |
| Heating time          | abt. 20 min. 50°C, abt. 40 min. 75°C | abt. 20 min. 50°C, abt. 40 min. 75°C |