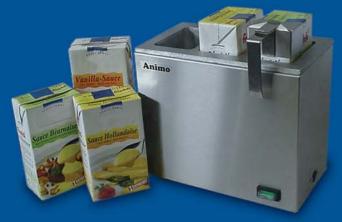

The MPW is suitable for heating 1 litre tetra packs of for instance milk, chocolate, soup and liquid sauces. The contents of the tetra packs is heated evenly in the dry warmer by means of a dry au bain marie system. This makes the MPW very hygienic, since it is not possible for water to drip on the counter when taking the pack from the heater. The contents of the tetra packs can be heated uniformly to a maximum of 80°C. A special grip is supplied to remove the pack from the heater, allowing the operator to serve directly from the pack.

MPW-3

For further information please do not hesitate to contact us.

We will be glad to help you.